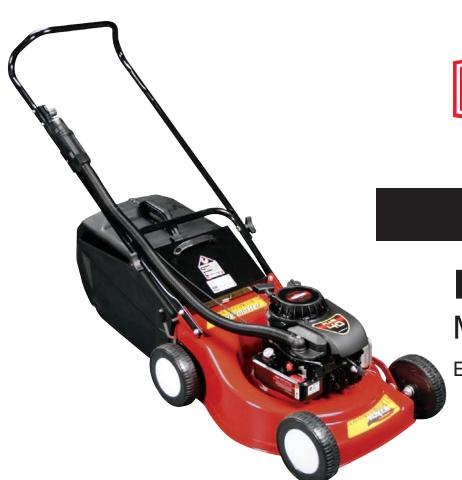

**Powermaster** Model 11029S

EAN 9313 2811 20055

| Features                                      | Benefit                                                              |
|-----------------------------------------------|----------------------------------------------------------------------|
| • 18" Cut                                     | Ideal for small to medium size blocks                                |
| Briggs & Stratton Plus 40 Engine              | More power, reliability and easy starting,<br>2 year engine warranty |
| • 4 - "High Lift" Swing Back Blades           | Superior cutting, catching and engine protection                     |
| Hi-Level Air Filter                           | Delivers clean air to the engine for better performance              |
| Plastic Grass Catcher                         | Strong, durable, keeps dust under control and is easy to clean       |
| 10 Position Single Lever Height<br>Adjustment | Cut heights to suit most conditions                                  |
| Edge Cut Both Sides                           | Eliminates extra manoeuvring to trim against edges                   |
| • Easy Push Ball Bearing Wheels               | Reduces the effort required when mowing                              |
| Upswept Upper Handlebar                       | Operator comfort                                                     |
| One Piece Lower Handlebar                     | Superior strength and durability                                     |
| Easy Fold Handlebars                          | Easy storage and transportability                                    |